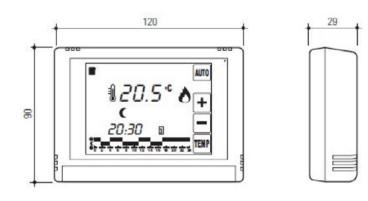

#### **TECHNICAL CHARACTERISTICS**

| Dimensions:                                         | 120x90x28 mm                                          |
|-----------------------------------------------------|-------------------------------------------------------|
| Touch screen display:                               | 80x55 mm (3,8") with back-light                       |
| Temperature adjustment field:                       | 4÷40 °C (40÷104 °F)<br>0.5 °C/°F steps (programmable) |
| System switch-on/off differen-<br>tial temperature: | 0,5 ℃                                                 |
| Working and storage tempe-<br>rature :              | 0÷45 °C                                               |
| Power supply:                                       | 2 AAA - LR3 - 1.5V alkaline batteries                 |
|                                                     |                                                       |

### DIMENSIONS [mm]

The performances stated in this sheet can be modified without any prior notice