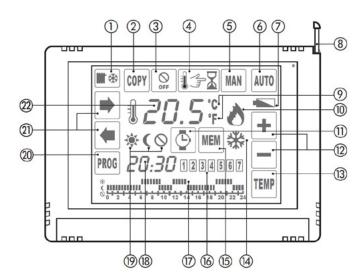

#### Symbols on the display

**Controlli S.p.A.** 16010 Sant'Olcese (GE) Tel. 010 73 06 1 Fax. 010 73 06 870/871 www.controlli.eu

- 1 Winter 👌 / Summer 🏶 selection key
- ② Copy function key of the time programming m
- ③ System switch-off key with frost protection function §
- ④ Temporary manual operation selection key 133
- (5) Permanent manual operation selection key w
- 6 Automatic operation selection key according to the programmed time schedule
- 🕖 Low battery 👞
- (8) Stylus for touch screen use
- O Indication of the temperatures unit of measure (Centigrades/ Fahrenheit)  $\frac{16}{7}$
- 🔟 Winter operation switch-on 👌
- 🕕 Key for adjusting current time 👲
- (2) Keys for adjusting the ambient temperatures -
- Selection key of the temperature levels (\* () to adjust, for the automatic functioning me
- 🔟 Summer mode switch-on 🏶
- ⓑ Key for memorising the executed settings Ⅲ
- 16 Indication of current day in the week 1224567
- Indication of the program for automatic functioning (temperature levels and periods
- Indication of current time and adjustment temperature active at current time (alternate display) 20:30/18.0°
- 0 Indication of the temperature level active (\*/(/0) at current time
- Access key to automatic functioning programming music
- 21 Shift keys •
- Indication of the detected ambient temperature 120.5