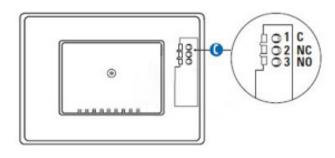

### WIRING DIAGRAM

Connection clamps to relay for system actuator

- Terminals 1-3: closed contact upon system start-up request
- Terminals 1-2: open contact upon system start-up request

With the chronothermostat in off position, clamps 1-3 will have open contact.

In case of DGTouch drive of a zone valve:

- Terminals 1-3: opening valve
- Terminals 1-2: closing valve